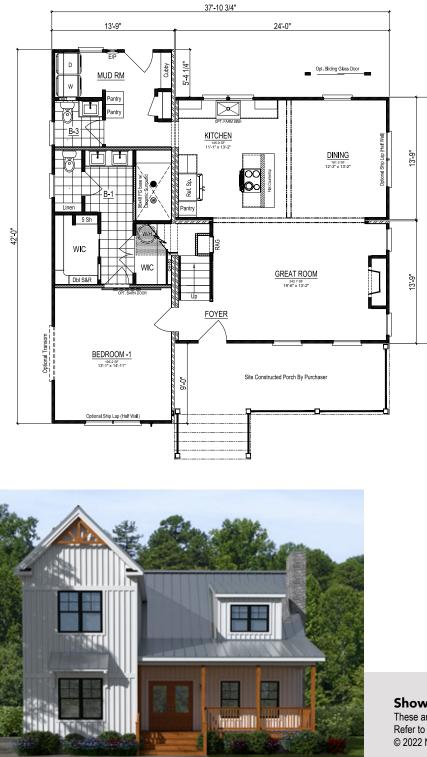

## HOMESTEAD FARMHOUSE I

## Total Finished Area: 1,823 Sq. Ft.

Dimensions: 38'0"W x 42'0"D

3 Bedrooms 2.5 Bathrooms

**Transitional Cape** 

These are artist renditions for sales purposes only Refer to working drawings for actual dimensions. © 2022 Nationwide Homes, Inc. All Rights Reserved.

## **HOMESTEAD FARMHOUSE I**

**Total Finished Area: 1,823 Sq. Ft.** 1,245 Sq. Ft. First Floor 578 Sq. Ft. Second Floor

Total Potential Area: 2,221 Sq. Ft. (398 Sq. Ft. Unfinished)

**Dimensions:** 38'0"W x 42'0"D

**3** Bedrooms

2.5 Bathrooms

Ceramic Tile Shower

Walk-in Closet

Mudroom

nationwide-homes.com facebook.com/nationwidehome instagram.com/nationwidehomes

Shown with Optional Interior and Exterior Features These are artist renditions for sales purposes only. Refer to working drawings for actual dimensions. © 2022 Nationwide Homes. All Rights Reserved.