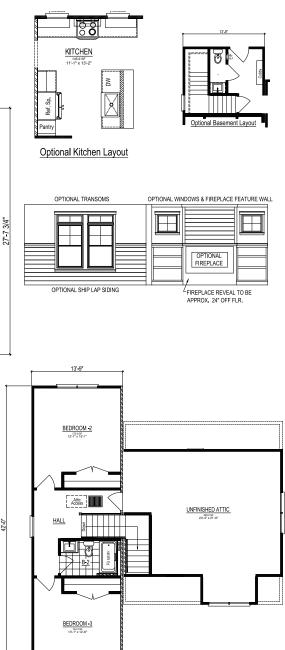

## **HOMESTEAD FARMHOUSE I**

**Total Finished Area: 1,823 Sq. Ft.** 1,245 Sq. Ft. First Floor 578 Sq. Ft. Second Floor

Total Potential Area: 2,221 Sq. Ft. (398 Sq. Ft. Unfinished)

**Dimensions:** 38'0"W x 42'0"D

**3** Bedrooms

2.5 Bathrooms

Ceramic Tile Shower

Walk-in Closet

Mudroom

nationwide-homes.com facebook.com/nationwidehome instagram.com/nationwidehomes

Shown with Optional Interior and Exterior Features These are artist renditions for sales purposes only. Refer to working drawings for actual dimensions. © 2022 Nationwide Homes. All Rights Reserved.